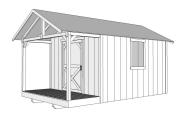

## **Bill To:** Alpine Shed Display Model

|                                                     | Metal Color   | ASC F      | ASC Forest Green |  |
|-----------------------------------------------------|---------------|------------|------------------|--|
|                                                     | Purchase Orde | r #        |                  |  |
| Description                                         | Qty           | Unit Price | Total            |  |
| 10x16 Shed - Base Price                             | 1             | 3,010.00   | 3,010.00         |  |
| Pre-primed T1-11 Siding - Included                  | 1             | 0.00       | 0.00             |  |
| 38" Wooden Door - Included                          | 1             | 0.00       | 0.00             |  |
| 2x3 Window                                          | 2             | 150.00     | 300.00           |  |
| 7' Sidewall                                         | 1             | 170.00     | 170.00           |  |
| Sheeted Roof                                        | 1             | 325.00     | 325.00           |  |
| Dormer Centered in Sidewall (Includes Eave Fascias) | 1             | 680.00     | 680.00           |  |
| Paint Exterior (Lambswool Base, Fleece Trim)        | 1             | 350.00     | 350.00           |  |
| Diamond Window in Dormer                            | 1             | 85.00      | 85.00            |  |
| Sales tax and delivery charges will apply           |               |            |                  |  |
| Sub                                                 | total         |            | \$4,920.00       |  |
| Sale                                                | es Tax (0.0%  | )          | \$0.00           |  |
| Call or email if you have any questions.            | Total         |            | \$4,920.00       |  |