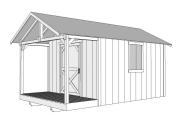

## **Alpine Shed Company**

375 Highway 7 Tonasket, WA 98855 (509) 322-0322 info@AlpineShed.com Quote

Date: 5/3/2017 Quote # 1561

Salesperson: David Koehn

Bill To:

For Sale:

Alpine Shed Display Model

|                                                          | Metal Color Purchase Order # |          | ASC F      | ASC Forest Green |  |
|----------------------------------------------------------|------------------------------|----------|------------|------------------|--|
|                                                          |                              |          | #          | 1427             |  |
| Description                                              |                              | Qty      | Unit Price | Total            |  |
| 10x20 Porch - Base Price                                 |                              | 1        | 3,485.00   | 3,485.00         |  |
| 7' Sidewall                                              |                              | 1        | 170.00     | 170.00           |  |
| Sheeted Roof                                             |                              | 1        | 370.00     | 370.00           |  |
| Backer (Extra Framing in Corners for Interior Sheathing) |                              | 1        | 90.00      | 90.00            |  |
| 36" 1/2 Light Steel Door                                 |                              | 1        | 325.00     | 325.00           |  |
| 3x3 Window                                               |                              | 2        | 205.00     | 410.00           |  |
| 4'x10' Storage Loft                                      |                              | 1        | 135.00     | 135.00           |  |
| 16" Shelving                                             |                              | 10       | 6.00       | 60.00            |  |
| Railing                                                  |                              | 1        | 280.00     | 280.00           |  |
| Penofin Stain - Western Red Cedar                        |                              | 1        | 325.00     | 325.00           |  |
| Sales tax and delivery charges will apply                |                              |          |            |                  |  |
| Subt                                                     | btotal                       |          |            | \$5,650.00       |  |
| Sale                                                     | s Tax                        | x (8.1%) | )          | \$0.00           |  |
| Call or email if you have any questions.                 | Total                        |          |            | \$5,650.00       |  |
| Thank-you for your business.                             |                              |          | I          | <u> </u>         |  |